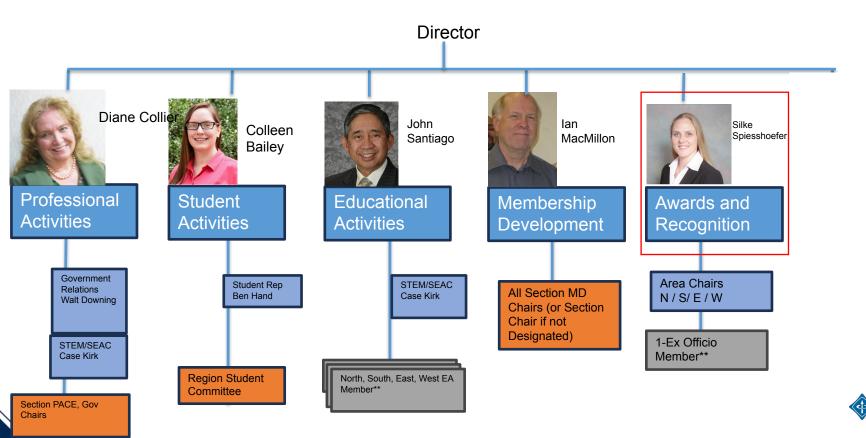

# Region 5 Congress 2024 - We are O



Governance

# Rollcall

Art Depoian

Secretary

1



The professional home for the engineering and technology community worldwide

### Introduction

Voting delegates/members please indicate present when your name is called





















6







Oklahoma City St. Louis SW Missouri Tulsa Wichita Rolla (sub) Arkansas Arkansas River Valley Baton Rouge Beaumont Lafayette New Orleans Ozark Shreveport





Rio Grande Valley(sub)



Freeport (sub)

Lone Star

Rolla (sub)

Ozark

**Shreveport** 



The professional home for the engineering and technology community worldwide







IEEE



IEEE



**Delegates** 

















**Delegates** PSD (Voting) **Brad Gentry** East - Arkansas Section Chair **ANNUAL REGION MEETING & STUDENT COMPETITIONS** Region 5 We are ONE IEEE

MARCH 28 - 30, 2025 | WICHITA, KANSAS







**Delegates** PSD (Voting) **Evan Glover** East - Ozark Vice-Chair **ANNUAL REGION MEETING & STUDENT COMPETITIONS** Region 5 We are ONE IEEE MARCH 28 - 30, 2025 | WICHITA, KANSAS



**Delegates** 





**Delegates** South - Galveston Zafar Taqvi Bay

Historian

PSD (Voting)



**ANNUAL REGION MEETING & STUDENT COMPETITIONS** MARCH 28 - 30, 2025 | WICHITA, KANSAS

































































PSD (Voting)



















The professional home for the engineering and technology community worldwide