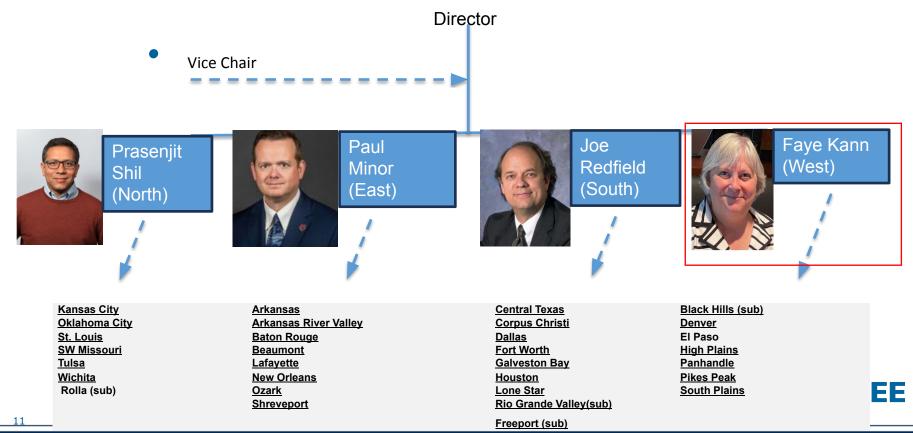

### Introduction

Voting delegates/members please indicate present when your name is called

6

Oklahoma City St. Louis SW Missouri Tulsa Wichita Rolla (sub) Arkansas Arkansas River Valley Baton Rouge Beaumont Lafayette New Orleans Ozark Shreveport

Rio Grande Valley(sub)

Freeport (sub)

Lone Star

Rolla (sub)

Ozark

**Shreveport** 

The professional home for the engineering and technology community worldwide

IEEE