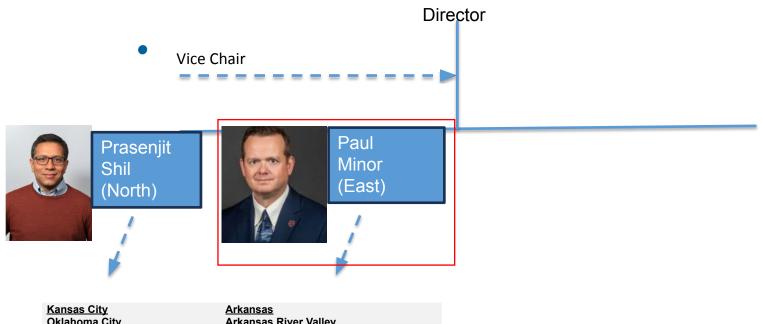

### Introduction

Voting delegates/members please indicate present when your name is called

6

Oklahoma City St. Louis SW Missouri Tulsa Wichita Rolla (sub) Arkansas Arkansas River Valley Baton Rouge Beaumont Lafayette New Orleans Ozark Shreveport

Rio Grande Valley(sub)

Freeport (sub)

Lone Star

Rolla (sub)

Ozark

**Shreveport** 

The professional home for the engineering and technology community worldwide

IEEE