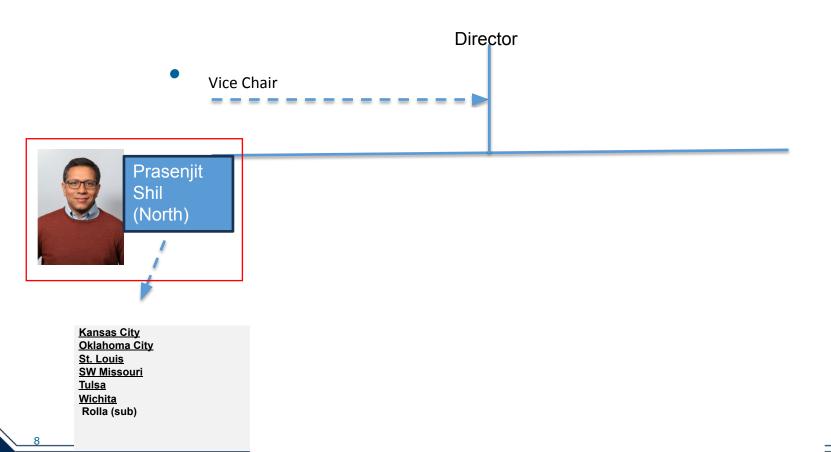

### Introduction

Voting delegates/members please indicate present when your name is called

6

Oklahoma City St. Louis SW Missouri Tulsa Wichita Rolla (sub) Arkansas Arkansas River Valley Baton Rouge Beaumont Lafayette New Orleans Ozark Shreveport