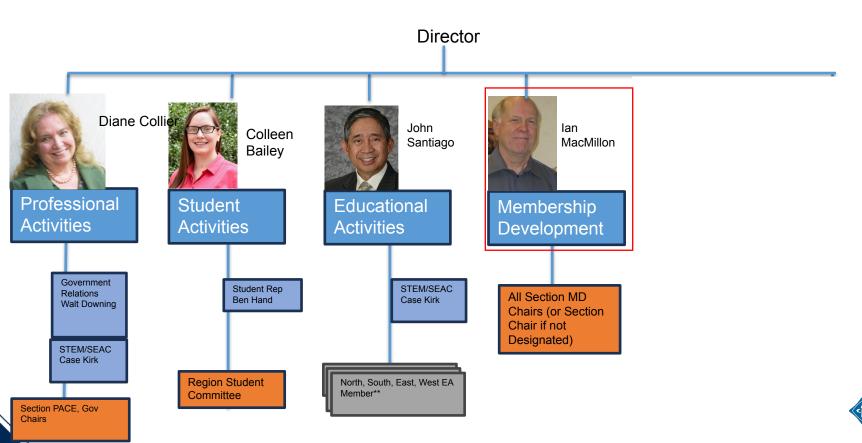

# Region 5 Congress 2024 - We are O



Governance

# Rollcall

Art Depoian

Secretary

1



The professional home for the engineering and technology community worldwide

### Introduction

Voting delegates/members please indicate present when your name is called





















6







Oklahoma City St. Louis SW Missouri Tulsa Wichita Rolla (sub) Arkansas Arkansas River Valley Baton Rouge Beaumont Lafayette New Orleans Ozark Shreveport





Rio Grande Valley(sub)



Freeport (sub)

Lone Star

Rolla (sub)

Ozark

**Shreveport** 



The professional home for the engineering and technology community worldwide







IEEE



IEEE



**Delegates** 

















**Delegates** PSD (Voting) **Brad Gentry** East - Arkansas Section Chair **ANNUAL REGION MEETING & STUDENT COMPETITIONS** Region 5 We are ONE IEEE

MARCH 28 - 30, 2025 | WICHITA, KANSAS







**Delegates** PSD (Voting) **Evan Glover** East - Ozark Vice-Chair **ANNUAL REGION MEETING & STUDENT COMPETITIONS** Region 5 We are ONE IEEE MARCH 28 - 30, 2025 | WICHITA, KANSAS



**Delegates** 





**Delegates** South - Galveston Zafar Taqvi Bay

Historian

PSD (Voting)



**ANNUAL REGION MEETING & STUDENT COMPETITIONS** MARCH 28 - 30, 2025 | WICHITA, KANSAS

































































PSD (Voting)



















The professional home for the engineering and technology community worldwide