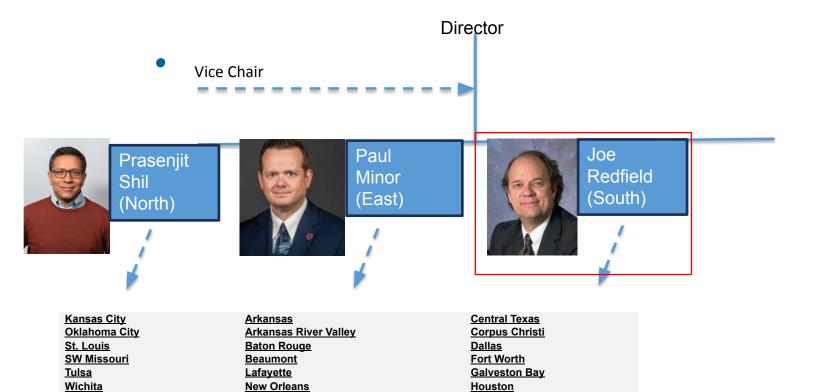

### Introduction

Voting delegates/members please indicate present when your name is called

6

Oklahoma City St. Louis SW Missouri Tulsa Wichita Rolla (sub) Arkansas Arkansas River Valley Baton Rouge Beaumont Lafayette New Orleans Ozark Shreveport

Rio Grande Valley(sub)

Freeport (sub)

Lone Star

Rolla (sub)

Ozark

**Shreveport** 

The professional home for the engineering and technology community worldwide

IEEE