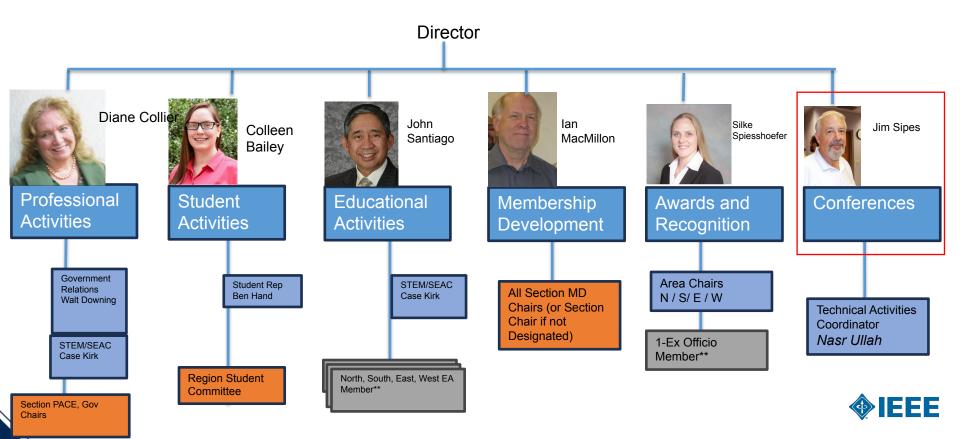

# Region 5 Congress 2024 - We are O



Governance

# Rollcall

Art Depoian

Secretary

1



The professional home for the engineering and technology community worldwide

### Introduction

Voting delegates/members please indicate present when your name is called





















6







Oklahoma City St. Louis SW Missouri Tulsa Wichita Rolla (sub) Arkansas Arkansas River Valley Baton Rouge Beaumont Lafayette New Orleans Ozark Shreveport





Rio Grande Valley(sub)



Freeport (sub)

Lone Star

Rolla (sub)

Ozark

**Shreveport** 



The professional home for the engineering and technology community worldwide







IEEE



IEEE



**Delegates** 

















**Delegates** PSD (Voting) **Brad Gentry** East - Arkansas Section Chair **ANNUAL REGION MEETING & STUDENT COMPETITIONS** Region 5 We are ONE IEEE

MARCH 28 - 30, 2025 | WICHITA, KANSAS







**Delegates** PSD (Voting) **Evan Glover** East - Ozark Vice-Chair **ANNUAL REGION MEETING & STUDENT COMPETITIONS** Region 5 We are ONE IEEE MARCH 28 - 30, 2025 | WICHITA, KANSAS



**Delegates** 





**Delegates** South - Galveston Zafar Taqvi Bay

Historian

PSD (Voting)



**ANNUAL REGION MEETING & STUDENT COMPETITIONS** MARCH 28 - 30, 2025 | WICHITA, KANSAS

































































PSD (Voting)



















The professional home for the engineering and technology community worldwide